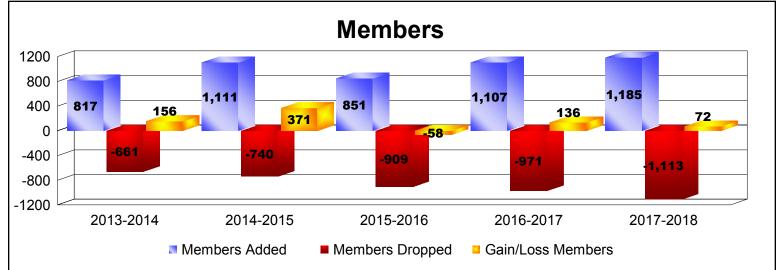

District 317 A

As of June 2018 Cumulative

| Year      | New<br>Clubs | Dropped<br>Clubs | Gain/<br>Loss<br>Clubs | New<br>Members | Charter<br>Members | Reinstate<br>Members | Transfer<br>Members | Total<br>Member<br>Added | Total<br>Members<br>Dropped | Gain/<br>Loss<br>Members |
|-----------|--------------|------------------|------------------------|----------------|--------------------|----------------------|---------------------|--------------------------|-----------------------------|--------------------------|
| 2013-2014 | 9            | -6               | 3                      | 581            | 199                | 27                   | 10                  | 817                      | -661                        | 156                      |
| 2014-2015 | 13           | -6               | 7                      | 675            | 345                | 80                   | 11                  | 1111                     | -740                        | 371                      |
| 2015-2016 | 6            | -5               | 1                      | 563            | 252                | 9                    | 27                  | 851                      | -909                        | -58                      |
| 2016-2017 | 11           | -7               | 4                      | 654            | 389                | 57                   | 7                   | 1107                     | -971                        | 136                      |
| 2017-2018 | 11           | -8               | 3                      | 884            | 243                | 45                   | 13                  | 1185                     | -1113                       | 72                       |
| Average   | 10           | -6               | 4                      | 671            | 286                | 44                   | 14                  | 1014                     | -879                        | 135                      |