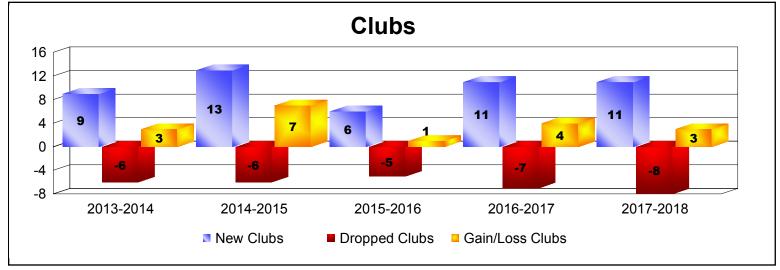

District 317 A

As of June 2018 Cumulative

| Year      | New<br>Clubs | Dropped<br>Clubs | Gain/<br>Loss<br>Clubs | New<br>Members | Charter<br>Members | Reinstate<br>Members | Transfer<br>Members | Total<br>Member<br>Added | Total<br>Members<br>Dropped | Gain/<br>Loss<br>Members |
|-----------|--------------|------------------|------------------------|----------------|--------------------|----------------------|---------------------|--------------------------|-----------------------------|--------------------------|
| 2013-2014 | 9            | -6               | 3                      | 581            | 199                | 27                   | 10                  | 817                      | -661                        | 156                      |
| 2014-2015 | 13           | -6               | 7                      | 675            | 345                | 80                   | 11                  | 1111                     | -740                        | 371                      |
| 2015-2016 | 6            | -5               | 1                      | 563            | 252                | 9                    | 27                  | 851                      | -909                        | -58                      |
| 2016-2017 | 11           | -7               | 4                      | 654            | 389                | 57                   | 7                   | 1107                     | -971                        | 136                      |
| 2017-2018 | 11           | -8               | 3                      | 884            | 243                | 45                   | 13                  | 1185                     | -1113                       | 72                       |
| Average   | 10           | -6               | 4                      | 671            | 286                | 44                   | 14                  | 1014                     | -879                        | 135                      |